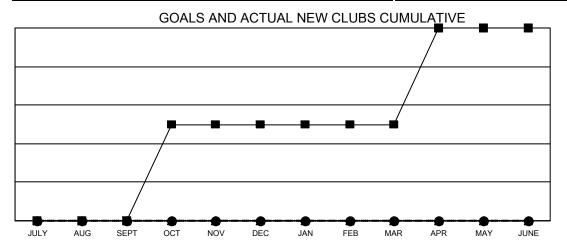

## GMT MONTHLY MEMBERSHIP PROGRESS REPORT

Multiple District 40

T Results as of: 11/30/2023 LOCATION: NEW MEXICO

GMT CA 1

| Clubs                        |               |           |               | Members                      |                         |                         |                                                    |  |  |
|------------------------------|---------------|-----------|---------------|------------------------------|-------------------------|-------------------------|----------------------------------------------------|--|--|
| RESULTS FOR 2023-2024        |               |           |               | RESULTS FOR 2023-2024        |                         |                         |                                                    |  |  |
| QUARTER                      | NEW CLUB GOAL | NEW CLUBS | DROPPED CLUBS | QUARTER MEN                  | /BER GROWTH NET<br>GOAL | MEMBER GROWTH<br>ACTUAL | DROPPED<br>MEMBERS ACTUAL<br>(including transfers) |  |  |
| JULY/AUG/SEPT<br>OCT/NOV/DEC | 0<br>1        | 0<br>0    | 0             | JULY/AUG/SEPT<br>OCT/NOV/DEC | 12<br>13                | 41<br>18                | 30<br>24                                           |  |  |
| JAN/FEB/MAR<br>APR/MAY/JUNE  | 0<br>1        | 0         | 0             | JAN/FEB/MAR<br>APR/MAY/JUNE  | 19<br>20                | 0<br>0                  | 0<br>0                                             |  |  |

- ● CURRENT YEAR ACTUAL NEW CLUBS
- ▲ LAST YEAR ACTUAL NEW CLUBS