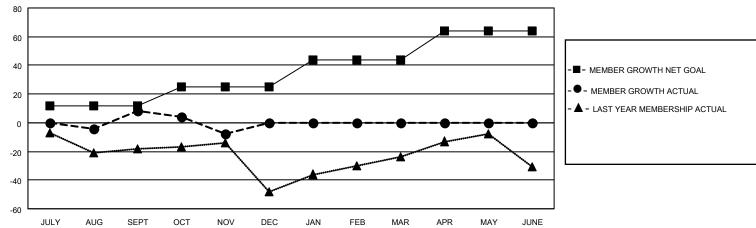

## GMT MONTHLY MEMBERSHIP PROGRESS REPORT

Multiple District 40

T Results as of: 11/30/2023 LOCATION: NEW MEXICO

GMT CA 1

| Clubs                        |               |           |               | Members                      |                         |                         |                                                    |  |  |
|------------------------------|---------------|-----------|---------------|------------------------------|-------------------------|-------------------------|----------------------------------------------------|--|--|
| RESULTS FOR 2023-2024        |               |           |               | RESULTS FOR 2023-2024        |                         |                         |                                                    |  |  |
| QUARTER                      | NEW CLUB GOAL | NEW CLUBS | DROPPED CLUBS | QUARTER MEN                  | /BER GROWTH NET<br>GOAL | MEMBER GROWTH<br>ACTUAL | DROPPED<br>MEMBERS ACTUAL<br>(including transfers) |  |  |
| JULY/AUG/SEPT<br>OCT/NOV/DEC | 0<br>1        | 0<br>0    | 0             | JULY/AUG/SEPT<br>OCT/NOV/DEC | 12<br>13                | 41<br>18                | 30<br>24                                           |  |  |
| JAN/FEB/MAR<br>APR/MAY/JUNE  | 0<br>1        | 0         | 0             | JAN/FEB/MAR<br>APR/MAY/JUNE  | 19<br>20                | 0<br>0                  | 0<br>0                                             |  |  |